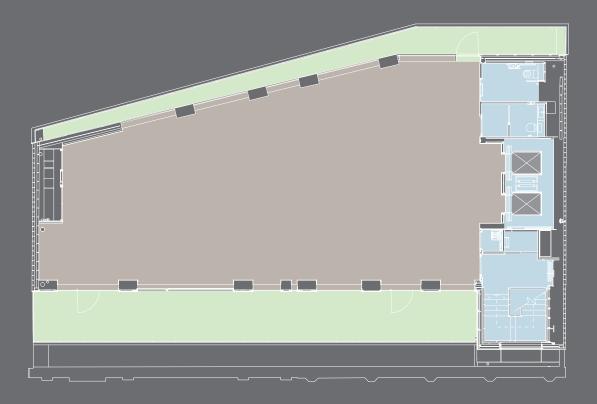

# SECOND FLOOR 3,480 SQ FT / 323 SQ M

| Key |         |
|-----|---------|
|     | Offices |
|     | Core    |
|     | Lifts   |
|     | Terrace |

### FIRST FLOOR 3,480 SQ FT / 323 SQ M

| Key |         |
|-----|---------|
|     | Offices |
|     | Core    |
|     | Lifts   |
|     | Terrace |