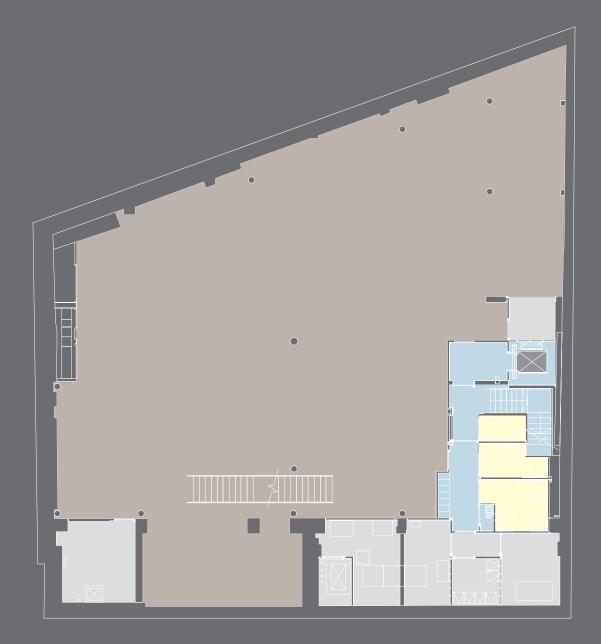

#### LOWER GROUND FLOOR 4,200 SQ FT / 390 SQ M

|   | Key |  |
|---|-----|--|
| i |     |  |

Office

Cor

Maintenance access

Bicycle facilities and showers