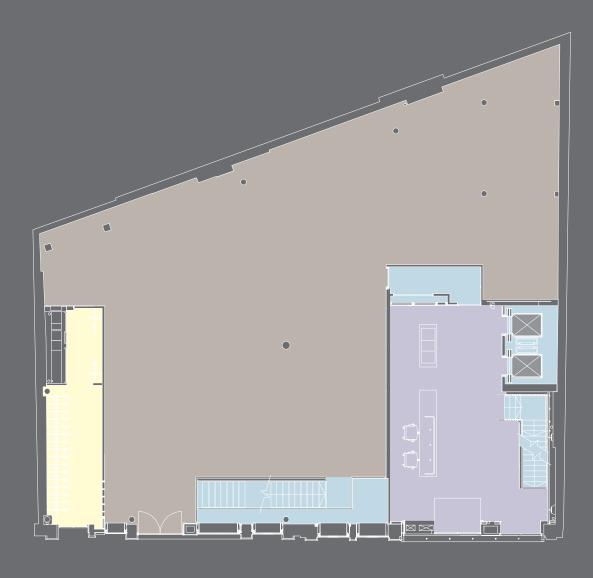

# GROUND FLOOR OFFICE: 3,120 SQ FT / 290 SQ M

| Key |                                |
|-----|--------------------------------|
|     | Offices                        |
|     | Core                           |
|     | Lifts                          |
|     | Reception                      |
|     | Bicycle facilities and showers |