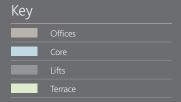

L OCCUPATIONAL ACTIVITY.

#### Schedule Of Areas

| Floor            | Sq ft  | Sq m  |
|------------------|--------|-------|
| Fifth            | 1,940  | 180   |
| Fourth           | 2,690  | 250   |
| Third            | 3,220  | 299   |
| Second           | 3,480  | 323   |
| First            | 3,480  | 323   |
| Ground office    | 3,120  | 290   |
| Ground reception | 635    | 59    |
| Lower Ground     | 4,200  | 390   |
| Total            | 22,765 | 2,114 |

The areas given are in accordance with the Code of Measuring Practice 6th Edition 2007

### FIFTH FLOOR 1,940 SQ FT / 180 SQ M







# FOURTH FLOOR 2,690 SQ FT / 250 SQ M





| Key |         |
|-----|---------|
|     | Offices |
|     | Core    |
|     | Lifts   |
|     | Terrace |

#### THIRD FLOOR 3,220 SQ FT / 299 SQ M







# SECOND FLOOR 3,480 SQ FT / 323 SQ M





| Key |         |
|-----|---------|
|     | Offices |
|     | Core    |
|     | Lifts   |
|     | Terrace |

### FIRST FLOOR 3,480 SQ FT / 323 SQ M





| Key |         |
|-----|---------|
|     | Offices |
|     | Core    |
|     | Lifts   |
|     | Terrace |

# GROUND FLOOR OFFICE: 3,120 SQ FT / 290 SQ M





| Key |                                |
|-----|--------------------------------|
|     | Offices                        |
|     | Core                           |
|     | Lifts                          |
|     | Reception                      |
|     | Bicycle facilities and showers |

#### LOWER GROUND FLOOR 4,200 SQ FT / 390 SQ M





|   | Key |  |
|---|-----|--|
| i |     |  |

Office

Cor

Maintenance access

Bicycle facilities and