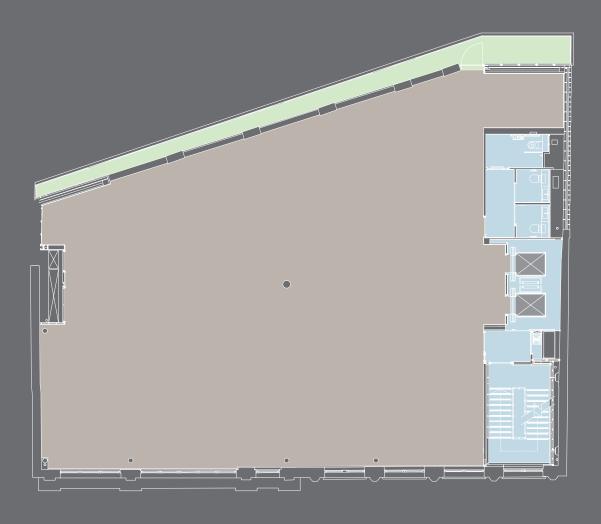

# FOURTH FLOOR 2,690 SQ FT / 250 SQ M

| Key |         |
|-----|---------|
|     | Offices |
|     | Core    |
|     | Lifts   |
|     | Terrace |