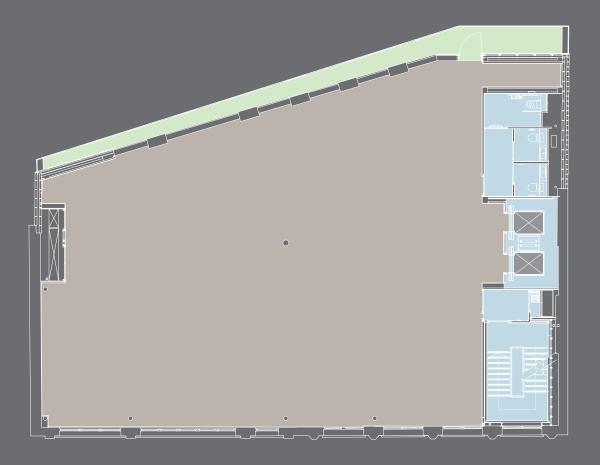

# SECOND FLOOR 3,480 SQ FT / 323 SQ M

| Key |         |
|-----|---------|
|     | Offices |
|     | Core    |
|     | Lifts   |
|     | Terrace |

### FIRST FLOOR 3,480 SQ FT / 323 SQ M

| Key |         |
|-----|---------|
|     | Offices |
|     | Core    |
|     | Lifts   |
|     | Terrace |