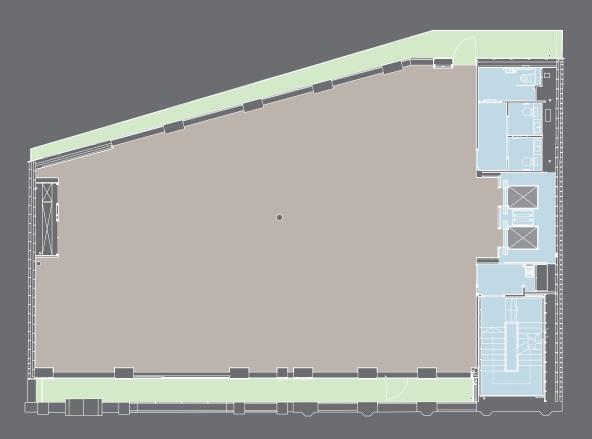

# THIS DEVELOPMENT HAS FLAIR, CHARACTER AND IS FITTED FOR ALL OCCUPATIONAL ACTIVITY.

#### Schedule Of Areas

| Floor            | Sq ft  | Sq m  |
|------------------|--------|-------|
| Fifth            | 1,940  | 180   |
| Fourth           | 2,690  | 250   |
| Third            | 3,220  | 299   |
| Second           | 3,480  | 323   |
| First            | 3,480  | 323   |
| Ground office    | 3,120  | 290   |
| Ground reception | 635    | 59    |
| Lower Ground     | 4,200  | 390   |
| Total            | 22,765 | 2,114 |

The areas given are in accordance with the Code of Measuring Practice 6th Edition 2007

### FIFTH FLOOR 1,940 SQ FT / 180 SQ M







# FOURTH FLOOR 2,690 SQ FT / 250 SQ M





| Key |         |
|-----|---------|
|     | Offices |
|     | Core    |
|     | Lifts   |
|     | Terrace |

#### THIRD FLOOR 3,220 SQ FT / 299 SQ M







# SECOND FLOOR 3,480 SQ FT / 323 SQ M





| Key |         |
|-----|---------|
|     | Offices |
|     | Core    |
|     | Lifts   |
|     | Terrace |

### FIRST FLOOR 3,480 SQ FT / 323 SQ M





| Key |         |
|-----|---------|
|     | Offices |
|     | Core    |
|     | Lifts   |
|     | Terrace |

# GROUND FLOOR OFFICE: 3,120 SQ FT / 290 SQ M





| Key |                                |
|-----|--------------------------------|
|     | Offices                        |
|     | Core                           |
|     | Lifts                          |
|     | Reception                      |
|     | Bicycle facilities and showers |